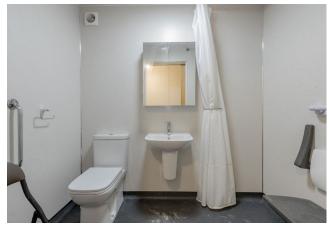

A tastefully decorated, ground floor hallway equipped with built-in storage, leads to a bright and welcoming living room opening to a south-west-facing balcony. Flooded with natural light, and adorned with carpeting, a neutral colour palette, and a living flame fireplace it is a warm and inviting setting. Beyond the living room, a compact yet well-designed kitchen showcases wood-effect wall and floor units, smooth white worktops, and a tiled splashback. Space allows for freestanding appliances. Each of the two south-west-facing double bedrooms is well-presented with carpeting and built-in storage. They share access to a sizeable walk-in shower room equipped with a WC, washbasin, and handrails.