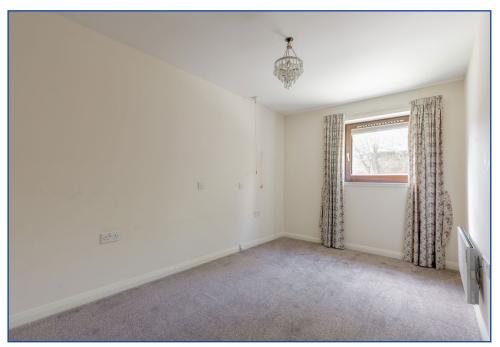

A tastefully decorated, ground floor hallway equipped with built-in storage, leads to a bright and welcoming living room opening to a south-west-facing balcony. Flooded with natural light, and adorned with carpeting, a neutral colour palette, and a living flame fireplace it is a warm and inviting setting. Beyond the living room, a compact yet well-designed kitchen showcases wood-effect wall and floor units, smooth white worktops, and a tiled splashback. Space allows for freestanding appliances. Each of the two south-west-facing double bedrooms is well-presented with carpeting and built-in storage. They share access to a sizeable walk-in shower room equipped with a WC, washbasin, and handrails.