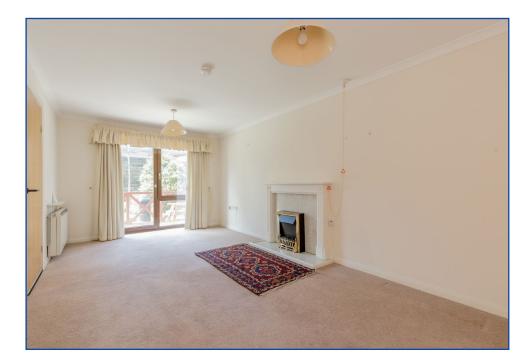

A tastefully decorated, ground floor hallway equipped with built-in storage, leads to a bright and welcoming living room opening to a south-west-facing balcony. Flooded with natural light, and adorned with carpeting, a neutral colour palette, and a living flame fireplace it is a warm and inviting setting. Beyond the living room, a compact yet well-designed kitchen showcases wood-effect wall and floor units, smooth white worktops, and a tiled splashback. Space allows for freestanding appliances. Each of the two south-west-facing double bedrooms is well-presented with carpeting and built-in storage. They share access to a sizeable walk-in shower room equipped with a WC, washbasin, and handrails.