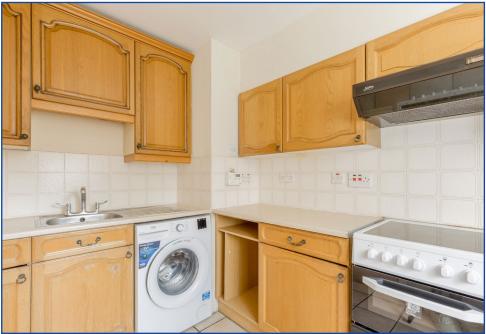

A tastefully decorated, ground floor hallway equipped with built-in storage, leads to a bright and welcoming living room opening to a south-west-facing balcony. Flooded with natural light, and adorned with carpeting, a neutral colour palette, and a living flame fireplace it is a warm and inviting setting. Beyond the living room, a compact yet well-designed kitchen showcases wood-effect wall and floor units, smooth white worktops, and a tiled splashback. Space allows for freestanding appliances. Each of the two south-west-facing double bedrooms is well-presented with carpeting and built-in storage. They share access to a sizeable walk-in shower room equipped with a WC, washbasin, and handrails.