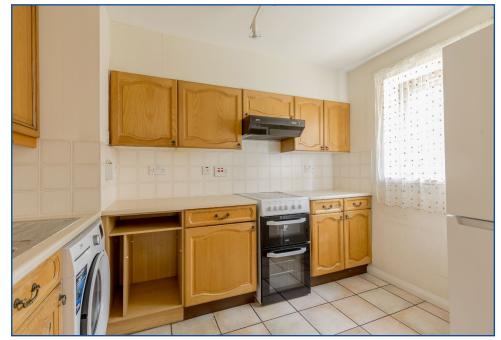

A tastefully decorated, ground floor hallway equipped with built-in storage, leads to a bright and welcoming living room opening to a south-west-facing balcony. Flooded with natural light, and adorned with carpeting, a neutral colour palette, and a living flame fireplace it is a warm and inviting setting. Beyond the living room, a compact yet well-designed kitchen showcases wood-effect wall and floor units, smooth white worktops, and a tiled splashback. Space allows for freestanding appliances. Each of the two south-west-facing double bedrooms is well-presented with carpeting and built-in storage. They share access to a sizeable walk-in shower room equipped with a WC, washbasin, and handrails.