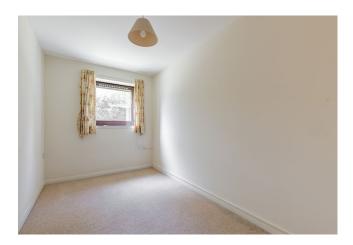

A tastefully decorated, ground floor hallway equipped with built-in storage, leads to a bright and welcoming living room opening to a south-west-facing balcony. Flooded with natural light, and adorned with carpeting, a neutral colour palette, and a living flame fireplace it is a warm and inviting setting. Beyond the living room, a compact yet well-designed kitchen showcases wood-effect wall and floor units, smooth white worktops, and a tiled splashback. Space allows for freestanding appliances. Each of the two south-west-facing double bedrooms is well-presented with carpeting and built-in storage. They share access to a sizeable walk-in shower room equipped with a WC, washbasin, and handrails.